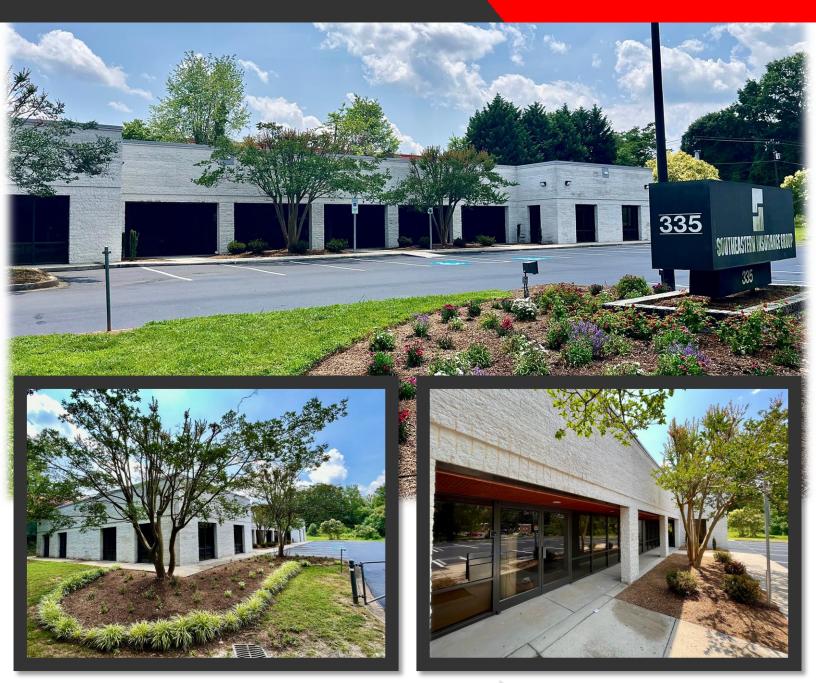

## 7,894 SF Single-Tenant Office Building

## 335 Archdale Drive Charlotte, NC 28217

- Available for Lease Immediately
- Full Building Renovation 2023
- Off-Hours On-Site Roving Security
- 8.6 Miles to Airport; 7 Miles to Uptown
- Includes On-Site Storage Building

## 335 Archdale Drive Charlotte, NC 28217

Single-Tenant Office Building Located off Nations Ford Road and I-77

Clifford Lamson (704) 270-5792

- 5:1,000 SF parking ratio
- New Interior and Exterior LED Lights
- Well-lit Parking Lot
- Street-Facing Signage
- Zoned O-2
- Locally Owned and Managed
- Call to Schedule a Tour Today!