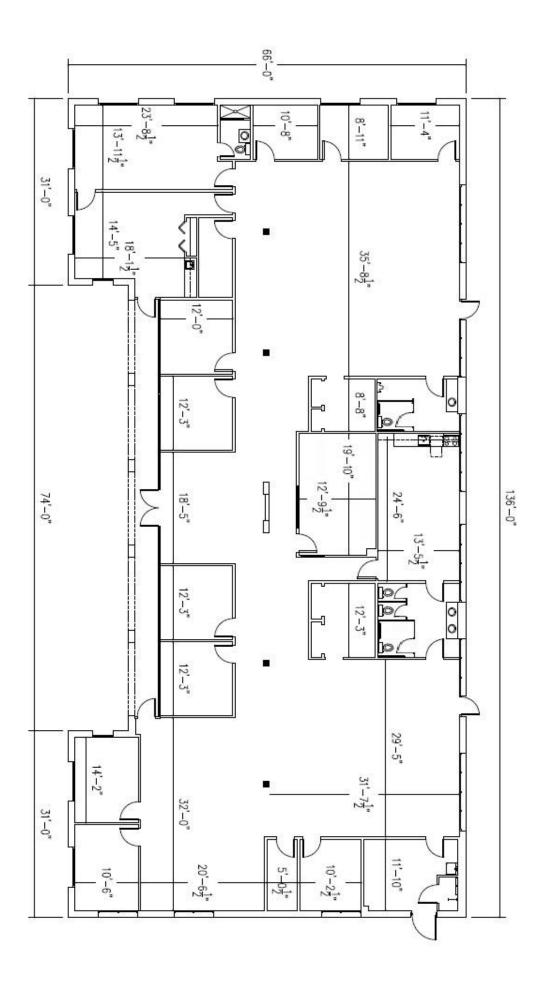

## 7,894 SF Single-Tenant Office Building

## 335 Archdale Drive Charlotte, NC 28217

- Available for Lease Immediately
- Full Building Renovation 2023
- Off-Hours On-Site Roving Security
- 8.6 Miles to Airport; 7 Miles to Uptown
- Includes On-Site Storage Building

## 335 Archdale Drive Charlotte, NC 28217

Single-Tenant Office Building Located off Nations Ford Road and I-77

Clifford Lamson (704) 270-5792

- 5:1,000 SF parking ratio
- New Interior and Exterior LED Lights
- Well-lit Parking Lot
- Street-Facing Signage
- Zoned O-2
- Locally Owned and Managed
- Call to Schedule a Tour Today!