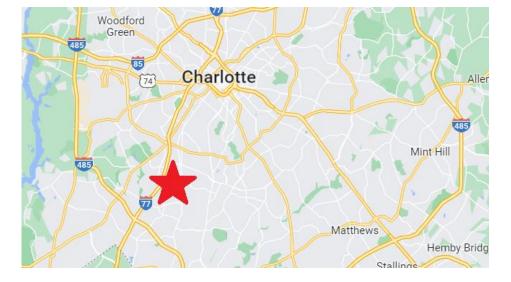

## 335 Archdale Drive Charlotte, NC 28217

Single-Tenant Office Building Located off Nations Ford Road and I-77

Clifford Lamson (704) 270-5792

- 5:1,000 SF parking ratio
- New Interior and Exterior LED Lights
- Well-lit Parking Lot
- Street-Facing Signage
- Zoned O-2
- Locally Owned and Managed
- Call to Schedule a Tour Today!